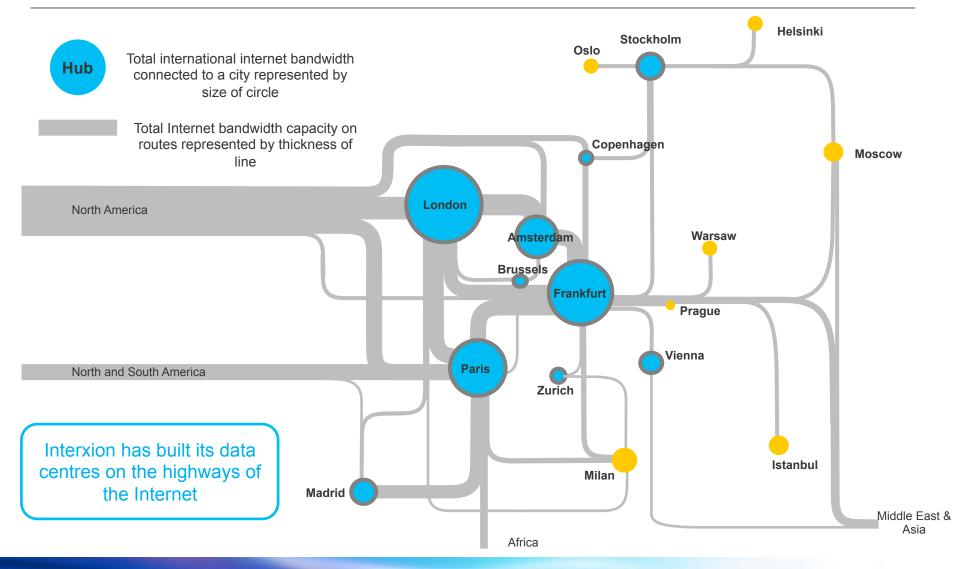

#### **EUROPEAN** Internet traffic routes and hubs

#### INTERXION CONNECTIVITY HUBS