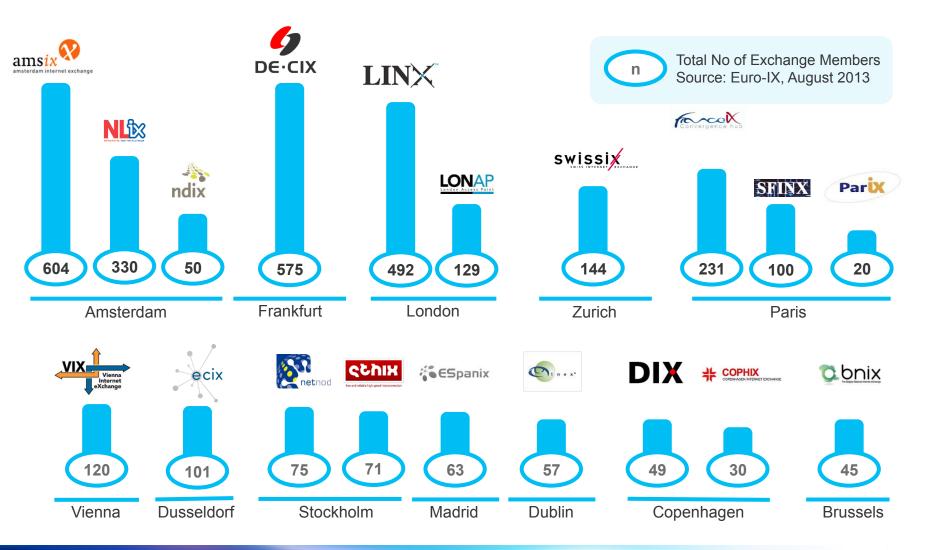

t traffic

15 Leading CDNs







Enhances end user experience of online content and websites

**32** Mobile Network Operators







Simplified access to mobile service platforms and end users

Access to **multiple** Cloud Platforms







Provides flexibility to build hybrid cloud solutions

**Leading IPX Providers** 







More efficient interconnection between mobile networks

## **CONNECTIVITY PROVIDERS AT INTERXION**



Source: Interxion Connectivity List Database Jan 2014, and relates to connectivity providers physically located in our data centres. It does not include connectivity providers that are available via Internet Exchanges.



<sup>\*</sup> The figure of 500+ does not double count providers that are located in multiple locations.

#### 19 INTERNET EXCHANGES AT INTERXION



#### THE MOBILE LANDSCAPE AT INTERXION

#### **Existing Interxion customers**



### **CUSTOMER COMMUNITIES**

| Network Providers | Financial Services      | Digital Media &<br>Distribution | Cloud & Managed<br>Services Providers | Enterprises              |
|-------------------|-------------------------|---------------------------------|---------------------------------------|--------------------------|
| <b>AT&amp;T</b>   | <b>BARCLAYS</b> CAPITAL | ChinaCache                      | Cloud                                 | BACARDI.                 |
| вт                | Bloomberg               | FibreSpan **                    | CLOUDMORE                             | BECHTEL                  |
| CABLE & WIRELESS  | LONDON METAL EXCHANGE   | internap° istreamPlanet°        | i n v e n