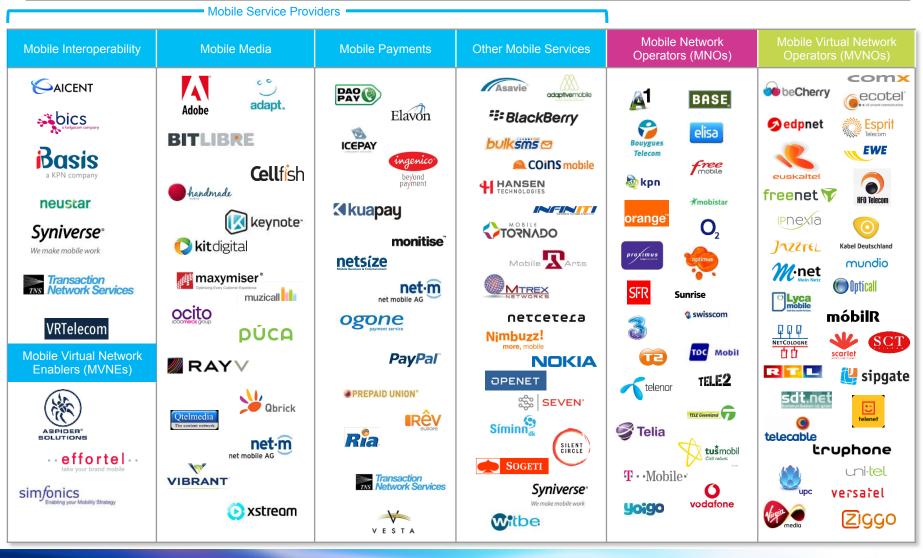

#### THE MOBILE LANDSCAPE AT INTERXION

**32** Mobile Network Operators

Simplified access to mobile service platforms and end users

Access to **multiple** Cloud Platforms

Provides flexibility to build hybrid cloud solutions

**Leading IPX Providers** 

More efficient interconnection between mobile networks