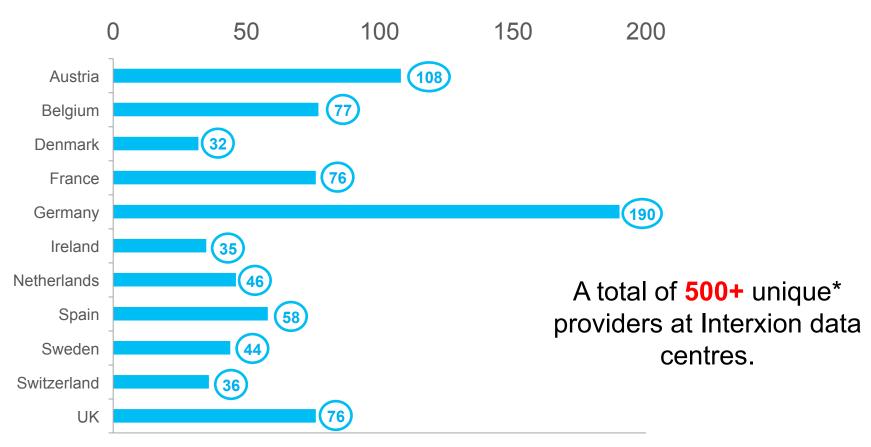

## **CONNECTIVITY PROVIDERS AT INTERXION**

Source: Interxion Connectivity List Database Jan 2014, and relates to connectivity providers physically located in our data centres. It does not include connectivity providers that are available via Internet Exchanges.

<sup>\*</sup> The figure of 500+ does not double count providers that are located in multiple locations.